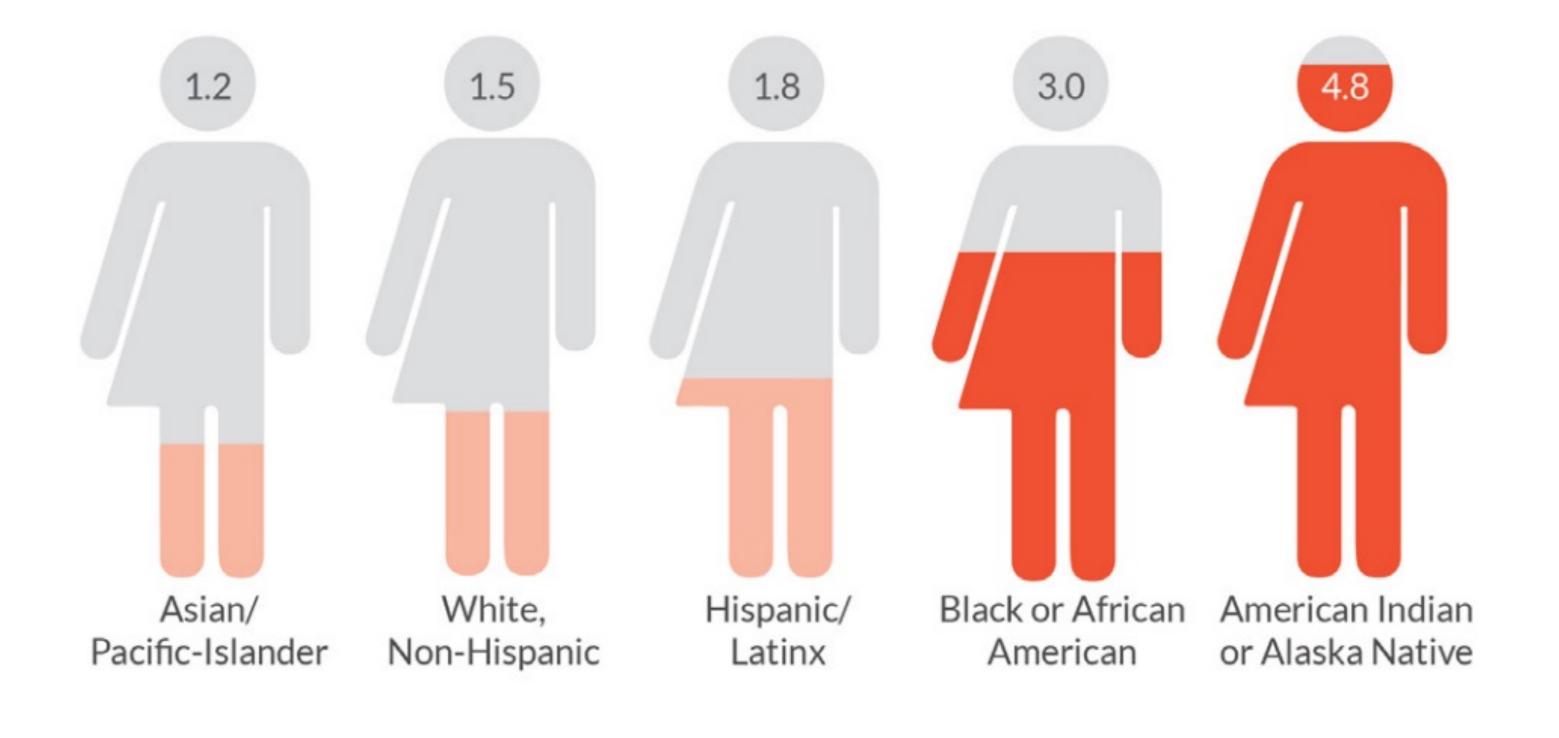

### Pedestrian deaths per 100,000 by race & ethnicity (2016-2020)

**Dangerous by Design 2022** 

**EQUALITY** 

**EQUITY** 