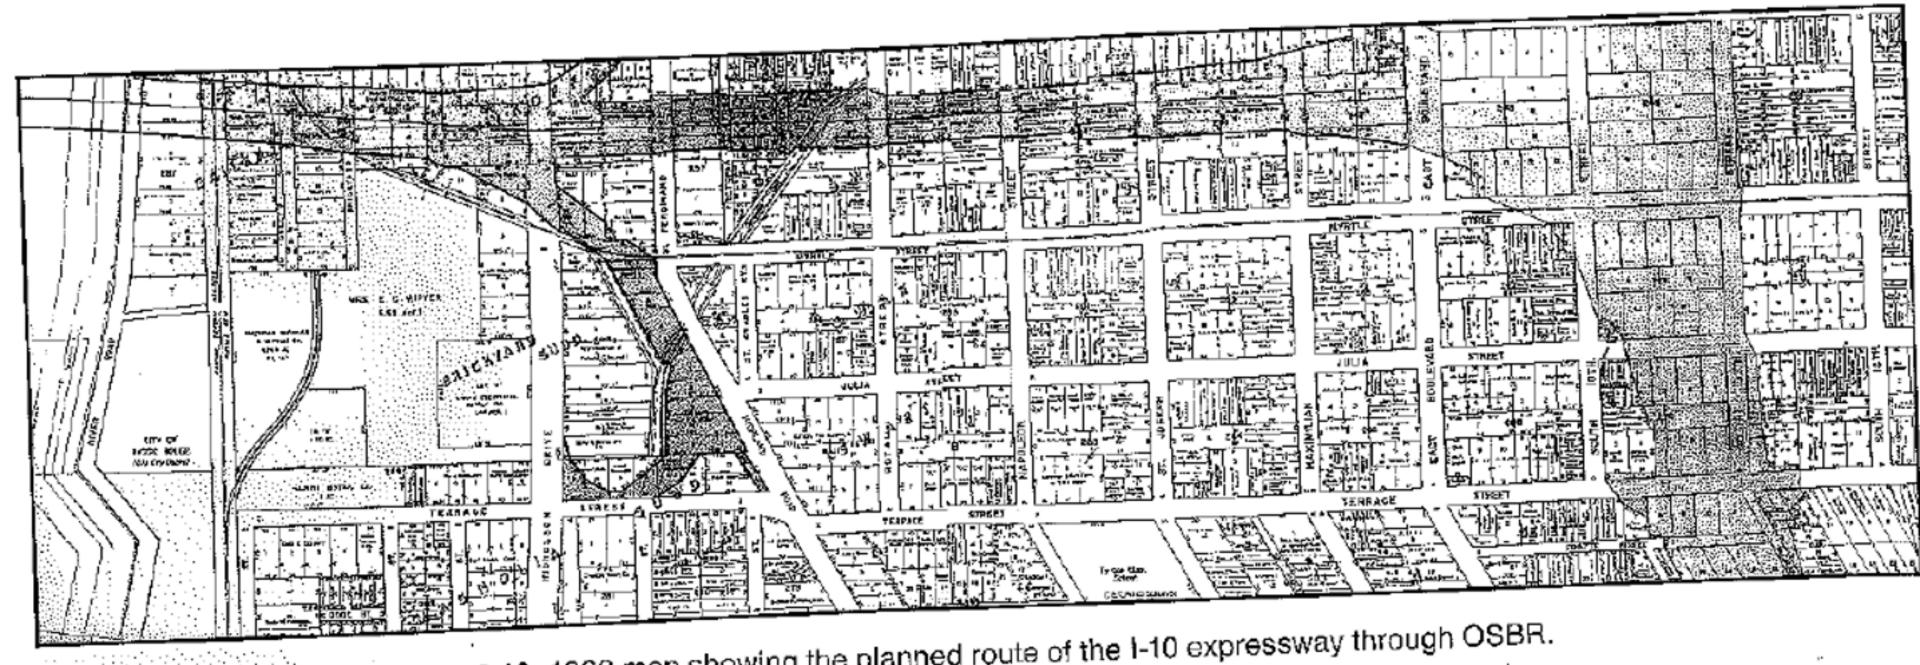

"Life should be better and richer and fuller for everyone, with opportunity for each according to ability or achievement."

- James Truslow Adams (1931)

Map 2.19. 1960 map showing the planned route of the 1-10 expressway through OSBR.