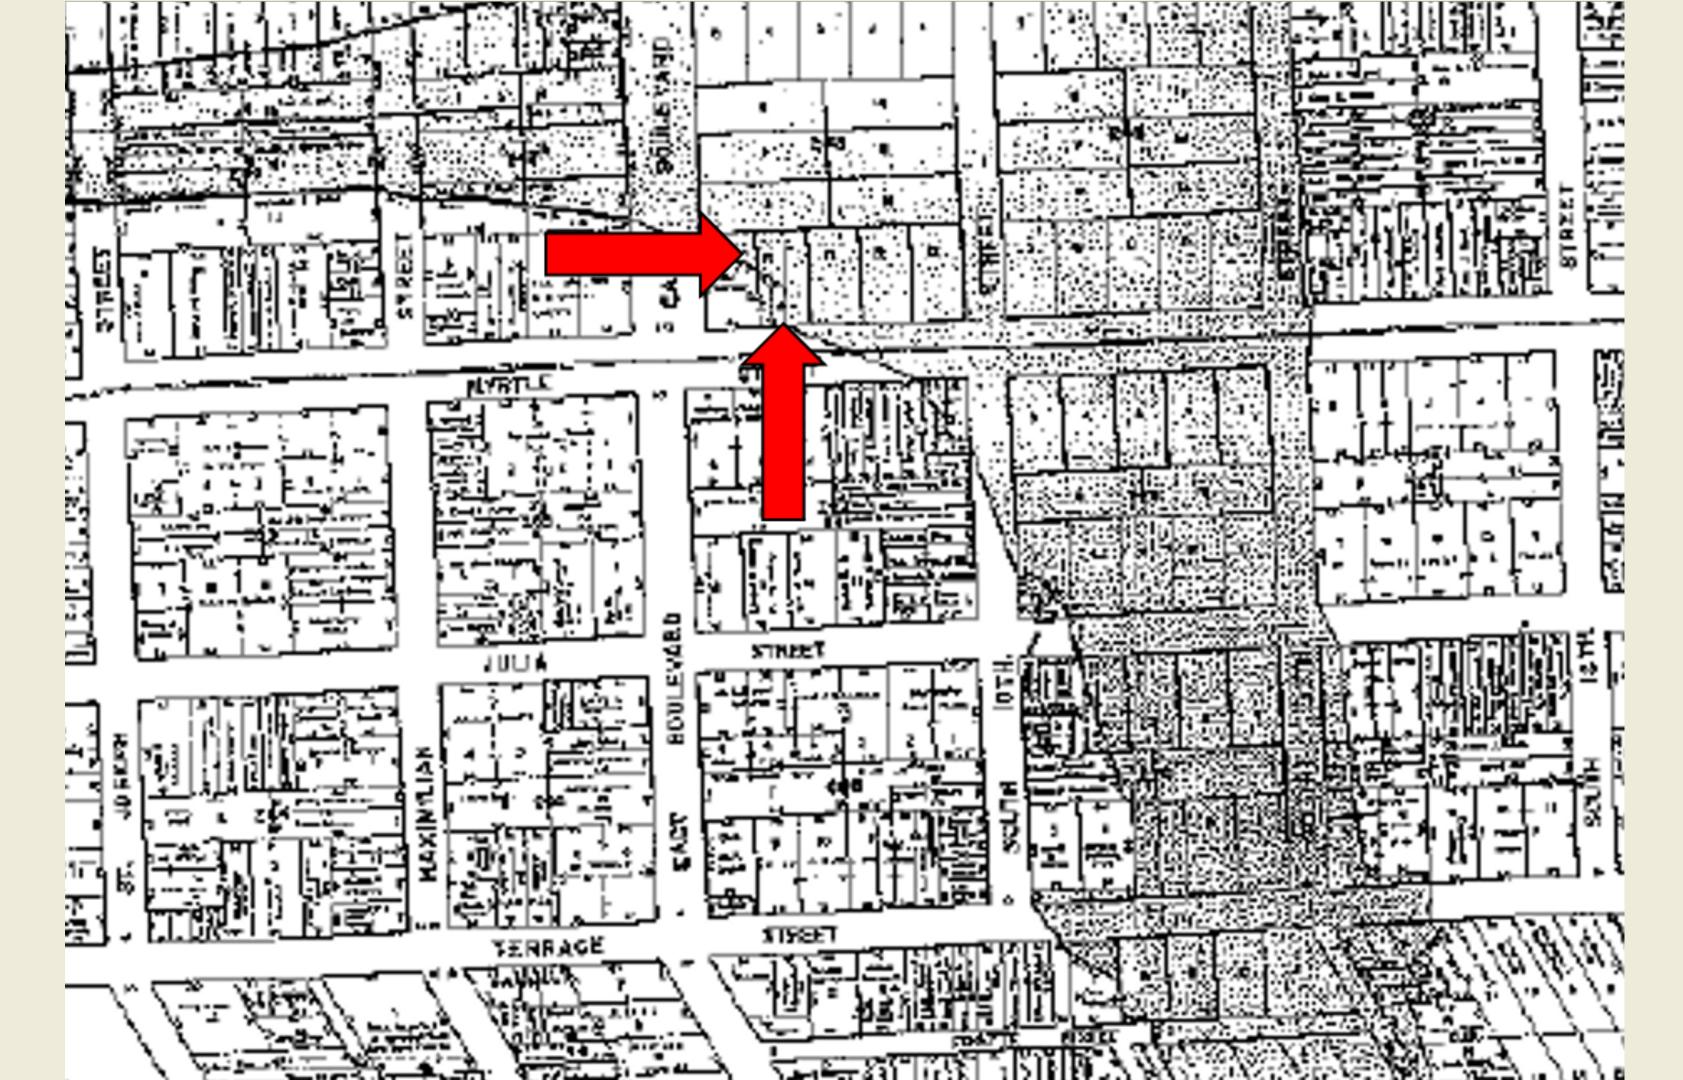

"Life should be better and richer and fuller for everyone, with opportunity for each according to ability or achievement."

- James Truslow Adams (1931)

Map 2.19. 1960 map showing the planned route of the 1-10 expressway through OSBR.